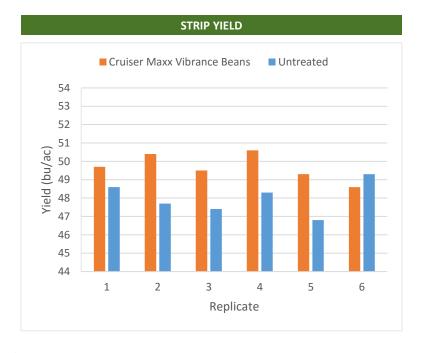

<sup>†</sup> Growing season precipitation (mm)

| OVERALL YIELD               |              |  |  |  |
|-----------------------------|--------------|--|--|--|
|                             | Mean (bu/ac) |  |  |  |
| Cruiser Maxx Vibrance Beans | 49.7         |  |  |  |
| Untreated                   | 48.0         |  |  |  |
| Yield Difference            | 1.7          |  |  |  |
| P-Value                     | 0.0247       |  |  |  |
| CV                          | 2.4%         |  |  |  |
| Significance                | Yes          |  |  |  |

**Summary:** There was a significant yield difference of 1.7 bu/ac between Cruiser Maxx Vibrance Beans seed treatment and untreated check strips.