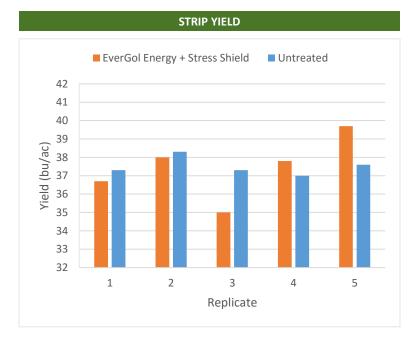

<sup>+</sup> Growing season precipitation (mm)

| OVERALL YIELD                  |              |  |  |  |
|--------------------------------|--------------|--|--|--|
|                                | Mean (bu/ac) |  |  |  |
| EverGol Energy + Stress Shield | 37.4         |  |  |  |
| Untreated                      | 37.5         |  |  |  |
| Yield Difference               | -0.1         |  |  |  |
| P-Value                        | 0.9388       |  |  |  |
| CV                             | 3.2%         |  |  |  |
| Significance                   | No           |  |  |  |

**Summary:** There was no significant yield difference between EverGol Energy + Stress Shield seed treatment and untreated check strips.