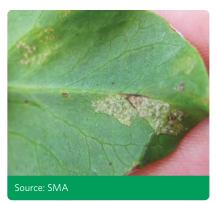

# **DISEASE & INSECT IDENTIFICATION GUIDE**

Field Peas



\* saskpulse.com



### **DISEASES**

### **Downy Mildew**



#### Mycosphaerella Blight



**Powdery Mildew** 



**Root Rot** 



Sclerotinia



Seedling Blight



FIELD PEA DISEASE SCOUTING CALENDAR

| APRIL     | MAY        | '                     | JUNE                                                  | JULY                                                                  | AUG                                                                                                         | UST                                                                                                                                        |  |
|-----------|------------|-----------------------|-------------------------------------------------------|-----------------------------------------------------------------------|----------------------------------------------