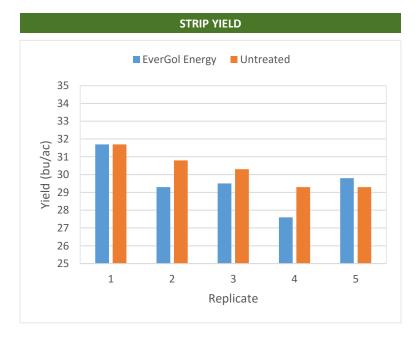

<sup>+</sup> Growing season precipitation (mm)

| OVERALL YIELD    |              |  |  |
|------------------|--------------|--|--|
|                  | Mean (bu/ac) |  |  |
| EverGol Energy   | 29.6         |  |  |
| Untreated        | 30.3         |  |  |
| Yield Difference | -0.7         |  |  |
| P-Value          | 0.1734       |  |  |
| cv               | 4.2%         |  |  |
| Significance     | No           |  |  |

**Summary:** There was no significant yield difference between EverGol Energy seed treatment and untreated check strips. The plant stand at growth stage V1 (first trifoliate) was not significantly different between treatments.