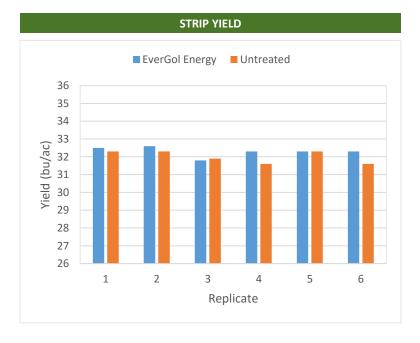

<sup>†</sup> Growing season precipitation (mm)

| OVERALL YIELD    |              |  |  |
|------------------|--------------|--|--|
|                  | Mean (bu/ac) |  |  |
| EverGol Energy   | 32.3         |  |  |
| Untreated        | 32.0         |  |  |
| Yield Difference | 0.3          |  |  |
| P-Value          | 0.0834       |  |  |
| CV               | 1.0%         |  |  |
| Significance     | No           |  |  |

**Summary:** There was no significant yield difference between EverGol Energy seed treatment and untreated check strips. The plant stand at growth stage V1 (first trifoliate) was not significantly different between treatments.