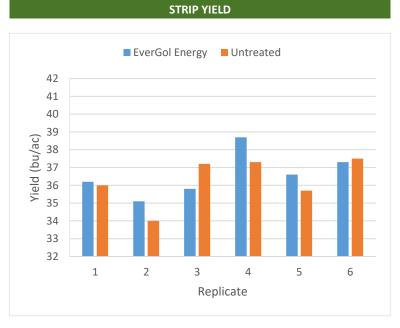

<sup>+</sup> Growing season precipitation (mm)

| OVERALL YIELD    |              |  |  |  |
|------------------|--------------|--|--|--|
|                  | Mean (bu/ac) |  |  |  |
| EverGol Energy   | 36.6         |  |  |  |
| Untreated        | 36.3         |  |  |  |
| Yield Difference | 0.3          |  |  |  |
| P-Value          | 0.4658       |  |  |  |
| CV               | 3.4%         |  |  |  |
| Significance     | No           |  |  |  |

**Summary:** There was no significant yield difference between EverGol Energy seed treatment and untreated check strips. That plant stand at growth stage V1 (first trifoliate) was not significantly different between treatments, and no early season root disease was observed.